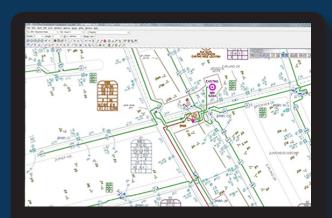

## Perform Time-Saving Tasks at the Touch of a Button

As an extension to M4 Foundation, the M4 Coax module is a high-performance coax management tool. M4 Coax sources data from Lode Data's Design Assistant™ and expedites your drawing and design processes. Reap the benefits of a data-enhanced, visual management system that simplifies HFC network management.

## **Overview**

Capture coax design data and manage HFC networks through the full lifecycle, from construction to operation to retirement. M4 Coax ensures completely accurate network documentation and saves time with many convenient features.