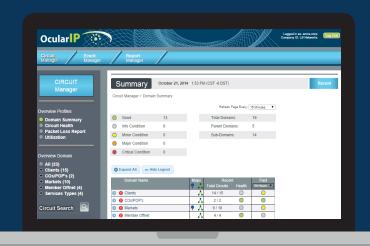

## M4 SLA VISION POWERED BY OCULARIP

Share real-time network performance information with this service assurance management platform.

## **Overview**

Share performance information on demand with M4 SLA Vision powered by OcularIP. You choose what information is available, how it's presented and who has access. Plus you can receive reports and predictive information, and monitor offnet partners to ensure services are delivered as required.

## **Features**

- Share information on demand through a branded customer portal
- Customizable dashboards and visualizations capable of tracking over 100 KPIs
- View the same information as your customers
- Flexible circuit domain architecture
- Customizable role-based functions
- Security abstraction users don't log into your NMS or Operations tools, only the portal
- Create precise reports that meet the needs of customers, engineers and management