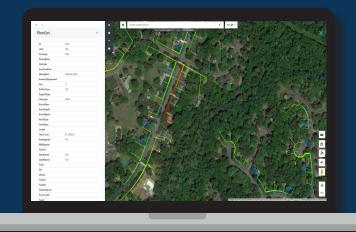

## **M4** WEB CONSOLE Remotely navigating and analyzing data is easier than ever before.

## Overview

M4 Web Console brings your M4 data into a web viewer, where you can access it from anywhere! Easily and efficiently search for data, view the information and verify those records—all in one place. M4 Web Console can also display other M4 modules' information including plant, customer locations and visual graphic reports.